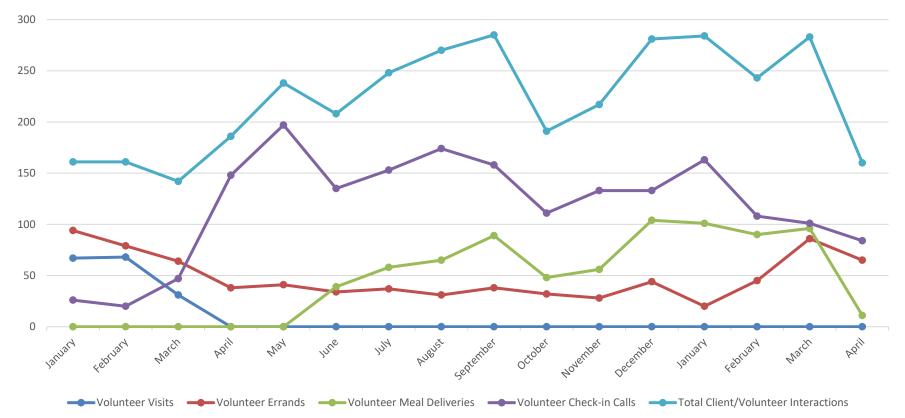

# Collective Impact: 2020-21 Volunteer Support for Older Adults and Other Vulnerable Beach Cities Residents

|                           | 2020    |          | 2021  |       |     |      |      |        |          |         |          | 20-21    |         |          |       |       |       |
|---------------------------|---------|----------|-------|-------|-----|------|------|--------|----------|---------|----------|----------|---------|----------|-------|-------|-------|
| Client/Volunteer          | January | February | March | April | May | June | July | August | Septembe | October | November | December | January | February | March | April | TOTAL |
| Interactions              |         |          |       |       |     |      |      |        | r        |         |          |          |         |          |       |       |       |
| Volunteer Visits          | 67      | 68       | 31    | 0     | 0   | 0    | 0    | 0      | 0        | 0       | 0        | 0        | 0       | 0        | 0     | 0     | 166   |
| Volunteer Errands         | 94      | 79       | 64    | 38    | 41  | 34   | 37   | 31     | 38       | 32      | 28       | 44       | 20      | 45       | 86    | 65    | 776   |
| Volunteer Meal Deliveries | 0       | 0        | 0     | 0     | 0   | 39   | 58   | 65     | 89       | 48      | 56       | 104      | 101     | 90       | 96    | 11    | 757   |
| Volunteer Check-in Calls  | 26      | 20       | 47    | 148   | 197 | 135  | 153  | 174    | 158      | 111     | 0        | 133      | 163     | 108      | 101   | 84    | 1758  |
| Total Client/Volunteer    | 161     | 1.61     | 142   | 100   | 220 | 200  | 240  | 270    | 205      | 101     | 0.4      | 201      |         |          |       |       |       |
| Interactions              | 161     | 161      | 142   | 186   | 238 | 208  | 248  | 270    | 285      | 191     | 84       | 281      | 284     | 243      | 283   | 160   | 3457  |