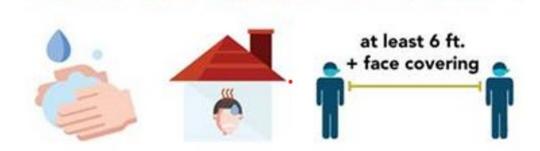

## **Covid-19 Safety Protocol**

- Cancel your shift if you aren't <u>feeling well or have been exposed</u> to someone with Covid-19
- Wear <u>cloth face coverings and maintain 6' distance</u> when picking up, delivering items, and dropping payments
- At no time should you enter the home to make a delivery
- Be sure you are wearing the required safety equipment (face covering)
- Ring the doorbell or knock on the door
- Place items with receipt on the doorstep
- Take payment (as needed)
- Step 6 ft away from the door
- Wait for the neighbor to open the door
- Wave, say hello and ask them how they're doing!
- After you leave, wash your hands or <u>use a hand sanitizer</u> with at least 60% alcohol.