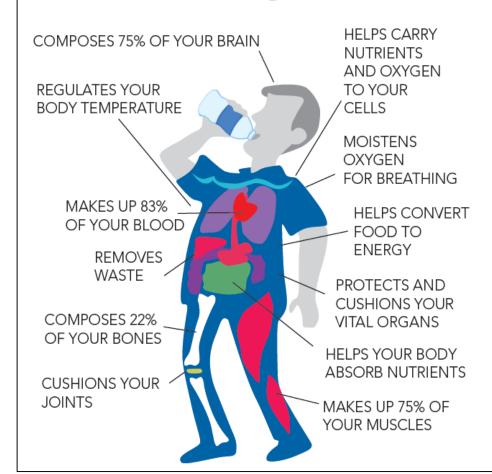

# Benefits of Drinking Water

- Water is the nutrient our bodies need in the greatest amount; our body is 60-70% water
- Water benefits our bodies in many ways
- It's important to recognize when our bodies are dehydrated

#### **Curriculum Components**

- Use the Visual Aid:
   Drinking Water to highlight the benefits of drinking water
- Point out that they should get at least 5 glasses of water a day, depending on their level of physical activity
- Drinking water is healthier than sugar sweetened beverages (e.g. Gatorade, soda, juices, etc.)

#### **Curriculum Components**

- Use the Visual Aid:
   Drinking Water and discuss ways we use water
- Ask why drinking water is important to our health
- Discuss how water benefits us in ways other than drinking it
- Discuss why it is important that we use water responsibly and not waste it