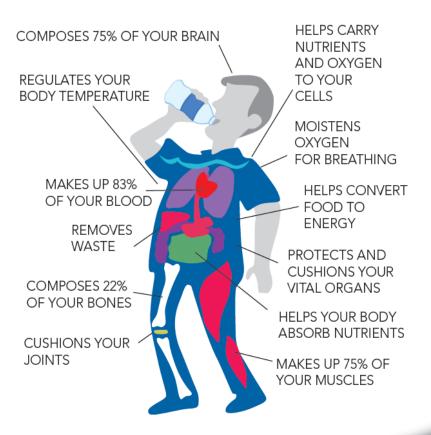

#### **Curriculum Components**

- Use the Visual Aid:
   Drinking Water to highlight the benefits of drinking water
- Point out that they should get at least 5 glasses of water a day, depending on their level of physical activity
- Drinking water is healthier than sugar sweetened beverages (e.g. Gatorade, soda, juices, etc.)

#### **Curriculum Components**

- Use the Visual Aid:
   Drinking Water and discuss ways we use water
- Ask why drinking water is important to our health
- Discuss how water benefits us in ways other than drinking it
- Discuss why it is important that we use water responsibly and not waste it

| UVEWELL KIDS NUTRITION WORKSHEET - Module 4: Grade 5                                                           | BEND Health Distric                                    |
|----------------------------------------------------------------------------------------------------------------|--------------------------------------------------------|
| Name:                                                                                                          | Date:                                                  |
| Module 4: Wa                                                                                                   | nter                                                   |
| Lesson Theme: Reinforce the benefits of drinking water dai<br>alternative sources of wat                       |                                                        |
| ACTIVITY: You are creating a 10-second video clip abo<br>group, write down 3 important points you want your sk | ut the importance of water. In you<br>it to highlight. |
|                                                                                                                |                                                        |
|                                                                                                                | COMPOSES<br>22% OF                                     |
|                                                                                                                | YOUR BONES                                             |
| COMPOSES<br>75% OF YOUR<br>BRAIN                                                                               |                                                        |
|                                                                                                                | REGULATES YOUR BODY TEMPERATURE                        |
| MAKES UP<br>75% OF<br>YOUR                                                                                     |                                                        |