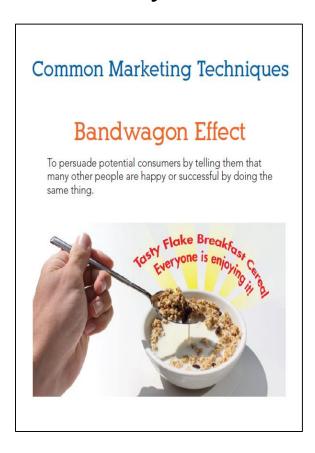

# **Curriculum Components**

 Use Visual Aid: Common Marketing Techniques to identify advertising strategies

#### Activity

**DIRECTIONS:** You have been asked to review a healthy ad. Please answer the following questions.

Group # you are reviewing: Write group number here

Common marketing techniques:

- Bandwagon Effect
- Celebrity Endorsement
- Everyday Folks
- Wit and Humor
- Repetition