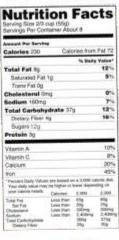

## **Food Label Changes**

In May 2016, the FDA approved a new format for food labels. Food and drink manufactures have 2 years to comply with the new labeling standards:

| Nutrition Fac<br>Serving Size 2/3 cup (55g)<br>Servings Per Container About 8 | ts                                                                                                                                                                                                                                                                                                                                                                                                                                                                                                                                                                                                                                                                                                                                                                                                                                                                                                                                                                                                                                                                                                                                                                                                                                                                                                                                                                                                                                                                                                                                                                                                                                                                                                                                                                                                                                                                                                                                                                                                                                                                                                                             | Nutrition Fa              | cts    |
|-------------------------------------------------------------------------------|--------------------------------------------------------------------------------------------------------------------------------------------------------------------------------------------------------------------------------------------------------------------------------------------------------------------------------------------------------------------------------------------------------------------------------------------------------------------------------------------------------------------------------------------------------------------------------------------------------------------------------------------------------------------------------------------------------------------------------------------------------------------------------------------------------------------------------------------------------------------------------------------------------------------------------------------------------------------------------------------------------------------------------------------------------------------------------------------------------------------------------------------------------------------------------------------------------------------------------------------------------------------------------------------------------------------------------------------------------------------------------------------------------------------------------------------------------------------------------------------------------------------------------------------------------------------------------------------------------------------------------------------------------------------------------------------------------------------------------------------------------------------------------------------------------------------------------------------------------------------------------------------------------------------------------------------------------------------------------------------------------------------------------------------------------------------------------------------------------------------------------|---------------------------|--------|
| Amount Per Se rving                                                           |                                                                                                                                                                                                                                                                                                                                                                                                                                                                                                                                                                                                                                                                                                                                                                                                                                                                                                                                                                                                                                                                                                                                                                                                                                                                                                                                                                                                                                                                                                                                                                                                                                                                                                                                                                                                                                                                                                                                                                                                                                                                                                                                |                           |        |
| Calories 230 Calories from F                                                  |                                                                                                                                                                                                                                                                                                                                                                                                                                                                                                                                                                                                                                                                                                                                                                                                                                                                                                                                                                                                                                                                                                                                                                                                                                                                                                                                                                                                                                                                                                                                                                                                                                                                                                                                                                                                                                                                                                                                                                                                                                                                                                                                | Amount per serving        | 20     |
| % Daily Val                                                                   | de de la companya del companya de la companya del companya de la c | Calories 2.               | 30     |
| Total Fat 8g                                                                  | 12 %                                                                                                                                                                                                                                                                                                                                                                                                                                                                                                                                                                                                                                                                                                                                                                                                                                                                                                                                                                                                                                                                                                                                                                                                                                                                                                                                                                                                                                                                                                                                                                                                                                                                                                                                                                                                                                                                                                                                                                                                                                                                                                                           | % Daily V                 | alue   |
| Saturated Fat 19 GINAL<br>Trans Fat 69                                        | 5%                                                                                                                                                                                                                                                                                                                                                                                                                                                                                                                                                                                                                                                                                                                                                                                                                                                                                                                                                                                                                                                                                                                                                                                                                                                                                                                                                                                                                                                                                                                                                                                                                                                                                                                                                                                                                                                                                                                                                                                                                                                                                                                             | Total Fat 8g NEW          | 10%    |
| Cholesterol Omg                                                               | 0%                                                                                                                                                                                                                                                                                                                                                                                                                                                                                                                                                                                                                                                                                                                                                                                                                                                                                                                                                                                                                                                                                                                                                                                                                                                                                                                                                                                                                                                                                                                                                                                                                                                                                                                                                                                                                                                                                                                                                                                                                                                                                                                             | Saturated Fat 1g          | 596    |
| Sodium 160mg                                                                  | 7%                                                                                                                                                                                                                                                                                                                                                                                                                                                                                                                                                                                                                                                                                                                                                                                                                                                                                                                                                                                                                                                                                                                                                                                                                                                                                                                                                                                                                                                                                                                                                                                                                                                                                                                                                                                                                                                                                                                                                                                                                                                                                                                             | Trans Fat 0g              |        |
| Total Carbohydrate 37g                                                        | 12%                                                                                                                                                                                                                                                                                                                                                                                                                                                                                                                                                                                                                                                                                                                                                                                                                                                                                                                                                                                                                                                                                                                                                                                                                                                                                                                                                                                                                                                                                                                                                                                                                                                                                                                                                                                                                                                                                                                                                                                                                                                                                                                            | Cholesterol 0mg           | 096    |
| Dietary Fiber 4g                                                              | 16 %                                                                                                                                                                                                                                                                                                                                                                                                                                                                                                                                                                                                                                                                                                                                                                                                                                                                                                                                                                                                                                                                                                                                                                                                                                                                                                                                                                                                                                                                                                                                                                                                                                                                                                                                                                                                                                                                                                                                                                                                                                                                                                                           | Sodium 160mg              | 796    |
| Sugars 1g                                                                     |                                                                                                                                                                                                                                                                                                                                                                                                                                                                                                                                                                                                                                                                                                                                                                                                                                                                                                                                                                                                                                                                                                                                                                                                                                                                                                                                                                                                                                                                                                                                                                                                                                                                                                                                                                                                                                                                                                                                                                                                                                                                                                                                | Total Carbohydrate 37g    | 13%    |
| Protein 3g                                                                    |                                                                                                                                                                                                                                                                                                                                                                                                                                                                                                                                                                                                                                                                                                                                                                                                                                                                                                                                                                                                                                                                                                                                                                                                                                                                                                                                                                                                                                                                                                                                                                                                                                                                                                                                                                                                                                                                                                                                                                                                                                                                                                                                | Dietary Fiber 4g          | 14%    |
|                                                                               | 200                                                                                                                                                                                                                                                                                                                                                                                                                                                                                                                                                                                                                                                                                                                                                                                                                                                                                                                                                                                                                                                                                                                                                                                                                                                                                                                                                                                                                                                                                                                                                                                                                                                                                                                                                                                                                                                                                                                                                                                                                                                                                                                            | Total Sugars 12g          |        |
| Vitamin A                                                                     | 10%                                                                                                                                                                                                                                                                                                                                                                                                                                                                                                                                                                                                                                                                                                                                                                                                                                                                                                                                                                                                                                                                                                                                                                                                                                                                                                                                                                                                                                                                                                                                                                                                                                                                                                                                                                                                                                                                                                                                                                                                                                                                                                                            | Includes 10g Added Sugars | 20%    |
| Vitamin C                                                                     | 8%                                                                                                                                                                                                                                                                                                                                                                                                                                                                                                                                                                                                                                                                                                                                                                                                                                                                                                                                                                                                                                                                                                                                                                                                                                                                                                                                                                                                                                                                                                                                                                                                                                                                                                                                                                                                                                                                                                                                                                                                                                                                                                                             | Protein 3g                | 200000 |

#### **Original Label**

#### **Nutrition Facts** Serving Size 2/3 cup (55g) Servings Per Container About 8 **Amount Per Serving** Calories 230 Calories from Fat 72 % Daily Value\* Total Fat 8q 12% 5% Saturated Fat 1q Trans Fat 0g Cholesterol Omg 0% 7% Sodium 160mg Total Carbohydrate 37g 12% Dietary Fiber 4q 16% Sugars 1g Protein 3q Vitamin A 10% Vitamin C 8% Calcium 20% 45% \* Percent Daily Values are based on a 2,000 calorie diet. Your daily value may be higher or lower depending on your calorie needs. Calories: Total Fat Less than 80g Sat Fat Less than 20g 25g Cholesterol Less than 300mg 300mg 2.400mg 2.400mg Total Carbohydrate Dietary Fiber