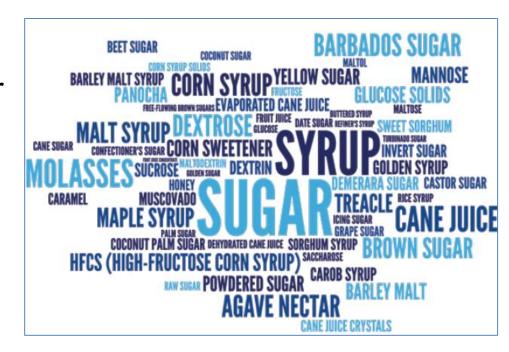

- Use the Visual Aid: Sugar Word Cloud to show there are different words for sugar
- These words can be found on food and beverage packages such as cookies, crackers, cereal, breads, juices, sodas and sports drinks
- Ask students how do they determine if a food product is a high quality food by the ingredients

- Teach students how to figure out the number of grams in a teaspoon of sugar
  - 4 grams = 1 teaspoon.
  - Sugar intake should be 8-9 tsp. every day.
  - Any food label that says the food or drink has 36g or more of sugar, exceeds our recommended daily intake of sugar
- Show the "How much sugar in soda" public service announcement:
  - https://www.youtube.com/watch?v=wKhi8uaoDeo