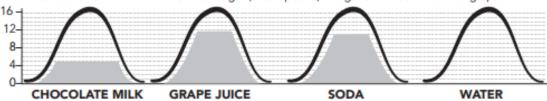

#### What's in my drink?

Remember: 4 grams = 1 teaspoon

Example 16 grams of sugar = 4 teaspoons

Note: The recommended daily consumption of sugar is less than 36 grams of sugar per day.

| Name of Drink*                             | Grams of Sugar<br>(Approx.) | Teaspoons of Sugar<br>(Approx.) |
|--------------------------------------------|-----------------------------|---------------------------------|
| Sweet Tea                                  | 32                          | 8                               |
| Chocolate milk                             | 20                          | 5                               |
| Grape juice                                | 48                          | 12                              |
| Blended coffee drink<br>with whipped cream | 44                          | 11                              |
| Soda                                       | 44                          | 11                              |
| Slushie                                    | 36                          | 9                               |
| Water                                      | 0                           | 0                               |
| Sports Drink                               | 21                          | 5                               |

\*Per 12 fluid ounces

DIRECTIONS: Shade in the amount of sugar (in teaspoons) using the numbers from the graph.

- 1. If you drink three 12 oz cans of soda in one day, how many grams of sugar did you consume? 120 g
- 2. There are 40 grams of sugar in one can of soda, how many grams of sugar are in 3 cans? 120 g
- 3. Of the drinks on the list, which one do you think is the best one to have when you are thirsty? Why?

Water, because it does not have any sugar.