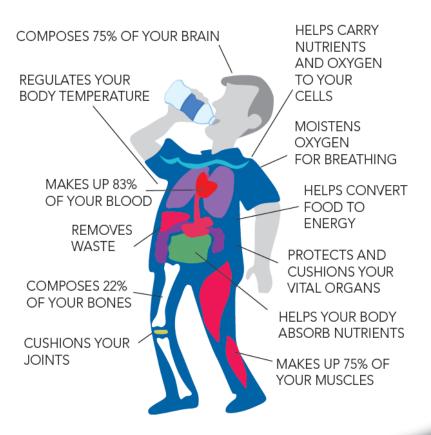

## Benefits of Drinking Water

- Water is the nutrient our bodies need in the greatest amount; our body is 60-70% water
- Water benefits our bodies in many ways
- It's important to recognize when our bodies are dehydrated