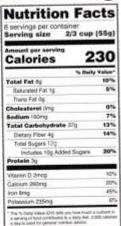

## **Food Label Changes**

In May 2016, the FDA approved a new format for food labels. Food and drink manufactures have 2 years to comply with the new labeling standards:

| Nutrition Fac<br>Serving Size 2/3 cup (55g)<br>Servings Per Container About 8 | ts                                                                                                                                                                                                                                                                                                                                                                                                                                                                                                                                                                                                                                                                                                                                                                                                                                                                                                                                                                                                                                                                                                                                                                                                                                                                                                                                                                                                                                                                                                                                                                                                                                                                                                                                                                                                                                                                                                                                                                                                                                                                                                                             | Nutrition Fa              | cts    |
|-------------------------------------------------------------------------------|--------------------------------------------------------------------------------------------------------------------------------------------------------------------------------------------------------------------------------------------------------------------------------------------------------------------------------------------------------------------------------------------------------------------------------------------------------------------------------------------------------------------------------------------------------------------------------------------------------------------------------------------------------------------------------------------------------------------------------------------------------------------------------------------------------------------------------------------------------------------------------------------------------------------------------------------------------------------------------------------------------------------------------------------------------------------------------------------------------------------------------------------------------------------------------------------------------------------------------------------------------------------------------------------------------------------------------------------------------------------------------------------------------------------------------------------------------------------------------------------------------------------------------------------------------------------------------------------------------------------------------------------------------------------------------------------------------------------------------------------------------------------------------------------------------------------------------------------------------------------------------------------------------------------------------------------------------------------------------------------------------------------------------------------------------------------------------------------------------------------------------|---------------------------|--------|
| Amount Per Se rving                                                           |                                                                                                                                                                                                                                                                                                                                                                                                                                                                                                                                                                                                                                                                                                                                                                                                                                                                                                                                                                                                                                                                                                                                                                                                                                                                                                                                                                                                                                                                                                                                                                                                                                                                                                                                                                                                                                                                                                                                                                                                                                                                                                                                |                           |        |
| Calories 230 Calories from F                                                  |                                                                                                                                                                                                                                                                                                                                                                                                                                                                                                                                                                                                                                                                                                                                                                                                                                                                                                                                                                                                                                                                                                                                                                                                                                                                                                                                                                                                                                                                                                                                                                                                                                                                                                                                                                                                                                                                                                                                                                                                                                                                                                                                | Amount per serving        | 20     |
| % Daily Val                                                                   | de de la companya del companya de la companya del companya de la c | Calories 2.               | 30     |
| Total Fat 8g                                                                  | 12 %                                                                                                                                                                                                                                                                                                                                                                                                                                                                                                                                                                                                                                                                                                                                                                                                                                                                                                                                                                                                                                                                                                                                                                                                                                                                                                                                                                                                                                                                                                                                                                                                                                                                                                                                                                                                                                                                                                                                                                                                                                                                                                                           | % Daily V                 | alue   |
| Saturated Fat 19 GINAL<br>Trans Fat 69                                        | 5%                                                                                                                                                                                                                                                                                                                                                                                                                                                                                                                                                                                                                                                                                                                                                                                                                                                                                                                                                                                                                                                                                                                                                                                                                                                                                                                                                                                                                                                                                                                                                                                                                                                                                                                                                                                                                                                                                                                                                                                                                                                                                                                             | Total Fat 8g NEW          | 10%    |
| Cholesterol Omg                                                               | 0%                                                                                                                                                                                                                                                                                                                                                                                                                                                                                                                                                                                                                                                                                                                                                                                                                                                                                                                                                                                                                                                                                                                                                                                                                                                                                                                                                                                                                                                                                                                                                                                                                                                                                                                                                                                                                                                                                                                                                                                                                                                                                                                             | Saturated Fat 1g          | 596    |
| Sodium 160mg                                                                  | 7%                                                                                                                                                                                                                                                                                                                                                                                                                                                                                                                                                                                                                                                                                                                                                                                                                                                                                                                                                                                                                                                                                                                                                                                                                                                                                                                                                                                                                                                                                                                                                                                                                                                                                                                                                                                                                                                                                                                                                                                                                                                                                                                             | Trans Fat 0g              |        |
| Total Carbohydrate 37g                                                        | 12%                                                                                                                                                                                                                                                                                                                                                                                                                                                                                                                                                                                                                                                                                                                                                                                                                                                                                                                                                                                                                                                                                                                                                                                                                                                                                                                                                                                                                                                                                                                                                                                                                                                                                                                                                                                                                                                                                                                                                                                                                                                                                                                            | Cholesterol 0mg           | 096    |
| Dietary Fiber 4g                                                              | 16 %                                                                                                                                                                                                                                                                                                                                                                                                                                                                                                                                                                                                                                                                                                                                                                                                                                                                                                                                                                                                                                                                                                                                                                                                                                                                                                                                                                                                                                                                                                                                                                                                                                                                                                                                                                                                                                                                                                                                                                                                                                                                                                                           | Sodium 160mg              | 796    |
| Sugars 1g                                                                     |                                                                                                                                                                                                                                                                                                                                                                                                                                                                                                                                                                                                                                                                                                                                                                                                                                                                                                                                                                                                                                                                                                                                                                                                                                                                                                                                                                                                                                                                                                                                                                                                                                                                                                                                                                                                                                                                                                                                                                                                                                                                                                                                | Total Carbohydrate 37g    | 13%    |
| Protein 3g                                                                    |                                                                                                                                                                                                                                                                                                                                                                                                                                                                                                                                                                                                                                                                                                                                                                                                                                                                                                                                                                                                                                                                                                                                                                                                                                                                                                                                                                                                                                                                                                                                                                                                                                                                                                                                                                                                                                                                                                                                                                                                                                                                                                                                | Dietary Fiber 4g          | 14%    |
|                                                                               | 200                                                                                                                                                                                                                                                                                                                                                                                                                                                                                                                                                                                                                                                                                                                                                                                                                                                                                                                                                                                                                                                                                                                                                                                                                                                                                                                                                                                                                                                                                                                                                                                                                                                                                                                                                                                                                                                                                                                                                                                                                                                                                                                            | Total Sugars 12g          |        |
| Vitamin A                                                                     | 10%                                                                                                                                                                                                                                                                                                                                                                                                                                                                                                                                                                                                                                                                                                                                                                                                                                                                                                                                                                                                                                                                                                                                                                                                                                                                                                                                                                                                                                                                                                                                                                                                                                                                                                                                                                                                                                                                                                                                                                                                                                                                                                                            | Includes 10g Added Sugars | 20%    |
| Vitamin C                                                                     | 8%                                                                                                                                                                                                                                                                                                                                                                                                                                                                                                                                                                                                                                                                                                                                                                                                                                                                                                                                                                                                                                                                                                                                                                                                                                                                                                                                                                                                                                                                                                                                                                                                                                                                                                                                                                                                                                                                                                                                                                                                                                                                                                                             | Protein 3g                | 200000 |

#### **New Label**

| 8 servings per container Serving size 2/3 cup (55g |         |  |
|----------------------------------------------------|---------|--|
| Amount per serving Calories 2                      | 230     |  |
| % Dail                                             | y Value |  |
| Total Fat 8g                                       | 10%     |  |
| Saturated Fat 1g                                   | 5%      |  |
| Trans Fat 0g                                       |         |  |
| Cholesterol 0mg                                    | 0%      |  |
| Sodium 160mg                                       | 7%      |  |
| Total Carbohydrate 37g                             | 13%     |  |
| Dietary Fiber 4g                                   | 14%     |  |
| Total Sugars 12g                                   |         |  |
| Includes 10g Added Sugars                          | 20%     |  |
| Protein 3g                                         |         |  |
| Vitamin D 2mcg                                     | 10%     |  |
| Calcium 260mg                                      | 20%     |  |
| Iron 8mg                                           | 45%     |  |
| Potassium 235mg                                    | 6%      |  |

a day is used for general nutrition advice.

- 1.Servings data is larger font size;
   Serving sizes are updated to reflect actual consumption
- 2.Calories information in larger font size
  - 3. Daily values are being updated to reflect new evidence and nutrition guidelines
  - 4.Includes data on 'added sugars'
- 5.Shows the actual amount, in
   addition to percent daily value of vitamin D, calcium, iron and potassium