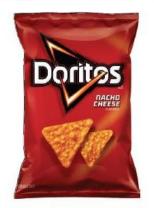

#### Sugar & Sodium

| Amount Per Serving |                      |
|--------------------|----------------------|
| Calories 140       | Calories from Fat 70 |
|                    | % Dally Values       |
| Total Fat 8g       | 129                  |
| Saturated Fat 1    | 1g <b>5%</b>         |
| Trans Fat 0g       | 340,000              |
| Sodium 210mg       | 99                   |
| Total Carbohydr    | ate 22g 79           |
| Dietary Fiber 1    | g 49                 |
| Sugars 0g          |                      |
| Protein 2g         | 49                   |

Health District LiveWell Kids

4th Grade, Module 3 – Food Labels & Visual Aid: Sugar

#### Some talking points for each food item:

- Sugar of one Cinnabon exceeds what we should have in one day
- Discuss sugar and sodium intake if students have more than one serving
- These foods don't contain fiber and won't keep us full for long