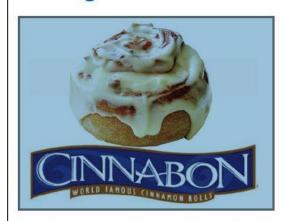

#### Sugar & Sodium

| Amount Per Serving |                       |
|--------------------|-----------------------|
| Calories 879       | Calories from Fat 324 |
|                    | % Daily Values        |
| Total Fat 36g      | 55%                   |
| Saturated Fat      | 17g <b>85</b> %       |
| Trans Fat 0g       | 135                   |
| Sodium 150mg       | 6%                    |
| Total Carbohydi    | rate 127g 42%         |
| Dietary Fiber 2    | 2g <b>8%</b>          |
| Sugars 59g         | ****                  |
| Protein 13g        | 26%                   |

ealth District LiveWell Kids

4th Grade, Module 3 – Food Labels Visual Aid: Su

#### Some talking points for each food item:

- Sugar of one Cinnabon exceeds what we should have in one day
- Discuss sugar and sodium intake if students have more than one serving
- These foods don't contain fiber and won't keep us full for long