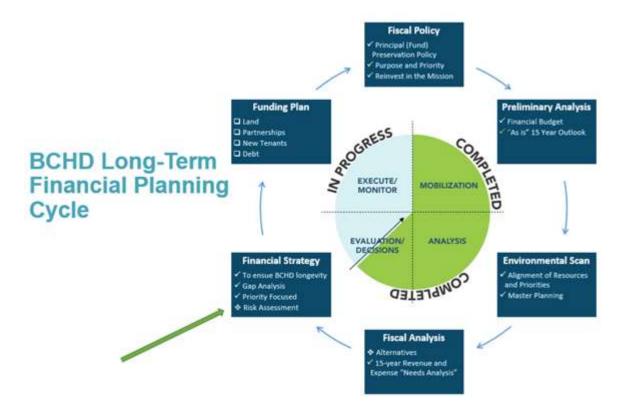

The essential current investment plans for the Healthy Living Campus will sustain the District's ability to continue to provide preventive health services for the next 30 years. The District's Board has endorsed a draft master plan, subject to the California Environmental Impact Report (EIR) review and further revisions as needed and identified.

In addition to the continued COVID-19 strategies, Mental Health and Happiness and Youth Substance Use programming, plus investment in the Healthy Living Campus, the District's management is implementing a Priority Based Budget (PBB) methodology that will allow a more program-specific quantitative as well as qualitative analysis and evaluation on top of the current department and category expenditure budget.

Finally, included is a summary of the long-term financial outlook and strategies and how those are tied to the District's health priority goals, Priority Based Budgeting (PBB) methodology, accomplishments and benefits to the residents in the Beach Cities.

#### **Capital Investment Expenditures**

Capital investments are of utmost importance for the District; not only to ensure its Health & Fitness Operations continue to operate efficiently and safely (e.g., investing in new equipment last year for \$300,000; ensuring operational efficiencies by continuing to invest in Information Technology including an annual equipment refresh and contract management software); but also to ensure the District's ability to continue to serve residents with programs and services in years to come. This is done by investing in the District's properties that are nearing the end of useful life and will begin depleting the District Fund balance which has held steady at around \$40 million for more than 10 years. Therefore, the District is continuing to invest in a master plan for the entire 514 N. Prospect Avenue campus, referred to throughout this budget as the Healthy Living Campus. A draft master plan was endorsed by the BCHD Board for the Environmental Impact Review (EIR), a requirement of the California Environmental Quality Act (CEQA).

#### **Fund Balance Projections and Future Outlook Summary**

Based on the FY20-21 budget, the District Fund balance, is projected to decrease by \$2 million due to its continued investment in long-term real property and development of the Healthy Living Campus. The District is estimating a decline in Fund Balance starting in the next three to five years, if the District does not do anything and ignores the aging property at 514 N. Prospect Avenue, Redondo Beach. Operating surplus will start to decline due to expiring of the Notes Receivable (NR) income, loss of major tenant income and high building maintenance costs. In addition, the District will have to start tending to currently deferred major building infrastructure matters to keep the building occupied but with diminished return on the required infrastructure investments (ROI) that will lessen the District's ability to deliver its programs and services.

Therefore, the District is investing in the Healthy Living Campus (<a href="https://www.bchdcampus.org/">https://www.bchdcampus.org/</a>), with a draft master plan including facilities for RCFE (Residential Care for the Elderly) and PACE (Program of All-inclusive Care for the Elderly) programs. While the District cannot independently fund and operate these programs, the intent is to become a limited partner and lease the land, which will replace the 514 N. Prospect Avenue rental income. Please see the District Long-Term Financial Outlook section for more information.