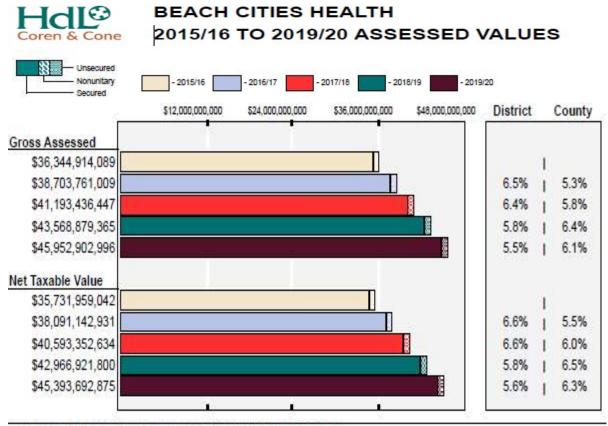

The District's second largest income source (29%/\$4.2M) comes from Property Taxes per the CA state 1978 Prop 13 mandate. The District receives approximately 0.8% of the 1% annual real estate tax assessed value from the residents of the District. Real estate net taxable assessed values for the District have steadily been trending stronger. The past five years saw a 27% increase in the taxable assessed value or 6.2% annual average growth, and the next five years before COVID-19 was estimated at 19.1% or 4.5% annual average growth. There is an anticipated decline in the growth rate but still a strong trend. Per HdL Coren & Cone, the District's Tax Consultant, the next five-year estimates have dropped by 14.5%, to an average increase for the next five years of 16.4% or 4% annual average growth, illustrated below.

| ACTUAL                              | 2015-16          | 2016-17          | 2017-18          | 2018-19          | 2019-20          | 5 Year |
|-------------------------------------|------------------|------------------|------------------|------------------|------------------|--------|
| District Net Taxable Value          | \$35,732,000,000 | \$38,091,000,000 | \$40,593,000,000 | \$42,967,000,000 | \$45,394,000,000 | 27.0%  |
| % Change                            | 6.6%             | 6.6%             | 6.6%             | 5.8%             | 5.6%             | 6.2%   |
| ESTIMATED                           | 2020-21          | 2021-22          | 2022-23          | 2023-24          | 2024-25          | 5 Year |
| District Net Taxable Value          | \$47,506,000,000 | \$49,626,000,000 | \$51,670,000,000 | \$53,972,000,000 | \$56,593,000,000 | 19.1%  |
| % Change                            | 4.7%             | 4.5%             | 4.1%             | 4.5%             | 4.9%             | 4.5%   |
| COVID-19 Effects                    | 0%               | -1.3%            | -1.7%            | -1.9%            | -2.3%            | -14.5% |
| Restated District Net Taxable Value | \$47,513,000,000 | \$48,990,000,000 | \$50,777,000,000 | \$52,973,000,000 | \$55,284,000,000 | 16.4%  |
|                                     | 4.7%             | 3.1%             | 3.6%             | 4.3%             | 4.4%             | 4.0%   |

Therefore, while the property tax base growth rate is expected to slow down some, it will continue to be a strong consistent income source for the District, around 30% of the annual budget.

Income from the H&F Centers is 15% of the District's FY20-21 budget. Generally, H&F program income is around 20% of the District's budget but has been negatively affected by COVID-19. Depending on when the COVID-19 virus is controlled and isolation orders can be removed, the H&F Centers will continue to be closed providing marginal revenue from virtual group classes and personal training. Generally, if program revenue drops, variable operating expense will also drop at the same rate but due to the extra resources required to address the COVID-19 emergency, expenses declined only 26% (\$197,000) of the \$760,000 total revenue decline estimated; compared to FY19-20 budget. The District has applied for FEMA reimbursements to cover these additional costs.