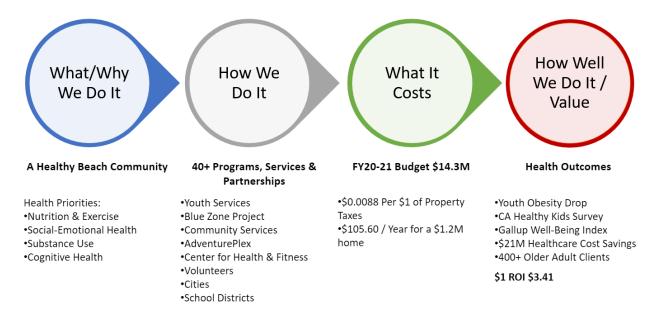

Beach Cities Health District will leverage \$4.2 million from Property Taxes to provide \$14.3 million in programs, services and investments to the community in 2020-21

cost of \$14.3 million on a property tax base of \$4.2 million. This 3.4 leveraging is made possible by the diversified portfolio of the District's other funding sources of leases, user fees, public-private partnership and investment income.

#### Commitment to Programs & Services to Improve Health in the Beach Cities

The Beach Cities Health District is one of the largest preventive health agencies in the nation, serving the communities of Hermosa Beach, Manhattan Beach and Redondo Beach. The District staff operates more than 40 programs and services in the schools and throughout the community. It employs around 180 employees, full-time and part-time, and engages more than 1,000 individual volunteers. Based on the Health Priorities established for 2019-2022, the District manages the following operating departments within one General Government Fund.

For every \$1 in property taxes, BCHD provides \$3.41 of services and investments back to the Beach Cities community.

For every \$1 in property taxes, BCHD receives \$0.0088, less than a Penny.

<u>For example:</u> For a household that has a \$1.2 million home and pays \$12,000 in Property Taxes, \$105.60 goes to BCHD annually.