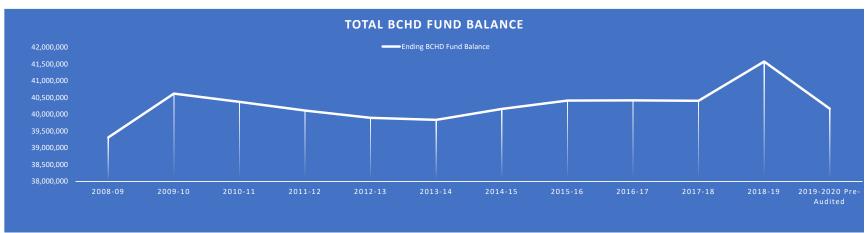

#### **Capital Investment Expenditures**

Capital investments are of utmost importance for the District; not only to ensure its Health & Fitness Operations continue to operate efficiently and safely (e.g., investing in new equipment last year for \$300,000; ensuring operational efficiencies by continuing to invest in Information Technology including an annual equipment refresh and contract management software); but also to ensure the District's ability to continue to serve residents with programs and services in years to come. This is done by investing in the District's properties that are nearing the end of useful life and will begin depleting the District Fund balance which has held steady at around \$40 million for more than 10 years. Therefore, the District is continuing to invest in a master plan for the entire 514 N. Prospect Avenue campus, referred to throughout this budget as the Healthy Living Campus. A draft master plan was endorsed by the BCHD Board for the Environmental Impact Review (EIR), a requirement of the California Environmental Quality Act (CEQA).

#### **Fund Balance Projections and Future Outlook Summary**

Based on the FY20-21 budget, the District Fund balance, is projected to decrease by \$2 million due to its continued investment in long-term real property and development of the Healthy Living Campus. The District is estimating a decline in Fund Balance starting in the next three to five years, if the District does not do anything and ignores the aging property at 514 N. Prospect Avenue, Redondo Beach. Operating surplus will start to decline due to expiring of the Notes Receivable (NR) income, loss of major tenant income and high building maintenance costs. In addition, the District will have to start tending to currently deferred major building infrastructure matters to keep the building occupied but with diminished return on the required infrastructure investments (ROI) that will lessen the District's ability to deliver its programs and services.

| Fund Balance            | Budget *      | Projected     |               |               |               |  |  |  |  |
|-------------------------|---------------|---------------|---------------|---------------|---------------|--|--|--|--|
| (Incl. restricted cash) | 2020-21       | 2021-22       | 2022-23       | 2023-24       | 2024-25       |  |  |  |  |
| Beginning Balance       | \$ 40,170,000 | \$ 38,110,000 | \$ 36,719,000 | \$ 35,804,000 | \$ 34,631,000 |  |  |  |  |
| Operations              | 333,000       | 183,000       | 21,000        | (214,000)     | (545,000)     |  |  |  |  |
| Non-Cash NR Amort       | (474,000)     | (474,000)     | (474,000)     | (474,000)     | (237,000)     |  |  |  |  |
| Capital Spend           | (1,919,000)   | (1,100,000)   | (462,000)     | (485,000)     | (510,000)     |  |  |  |  |
| Ending Balance          | 38,110,000    | 36,719,000    | 35,804,000    | 34,631,000    | 33,339,000    |  |  |  |  |