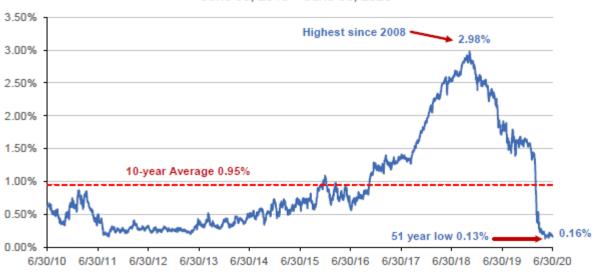

Treasury yields. After 2010, these yields were below 1% yield until around 2016-17, when it started to improve slowly, almost reaching 3% by end of Dec 2018/Jan 2019 but has since started to decrease again. The improved market in FY19-20 did result in Realized (\$194,000)/Unrealized (\$590,000) Gains in prior year but due to the unpredictability in the financial markets, the District does not budget Realized/Unrealized gains or losses. With an aggressive Benchmark as possibly allowed by CA State Law, including an average duration around 2.6 years, the District portfolio has performed as well as the Benchmark, shown below. Due to the relatively short average duration in the portfolio, maturing assets are subject to reinvestment risk at the prevailing market rates consistently. Based on the improvement in the market last year, the District FY20-21 includes a slight improvement in interest earnings compared to prior year FY19-20 Budget, but no additional gains for realized earnings, resulting in a FY20-21 budget below actual of FY19-20. The District Interest Income includes 50% of fixed income source from Notes Receivable and is therefore not entirely at risk for a market slowdown. Therefore, while the market trends affect the District interest earnings, the future loss of the Notes Receivable interest and necessity for the District to draw down funds from the portfolio due to its capital investment requirements will have a more adverse effect. Interest income in the FY20-21 budget is 8%, the District's long-term financial outlook anticipates this ratio to decrease to around 4-5% of total funding sources.

**2-Year U.S. Treasury Yield** June 30, 2010 – June 30, 2020

Source: Bloomberg, latest data as of 6/30/2020.

The District's operating expenditures are affected by low inflation rates and before COVID-19 a tightened labor market. Expenditures increase between 1%-2% and are aligned with inflation which has remained below 2% since June 2013 and continues to be low and more recently close to 1%. Before COVID-19, during the tightened labor market and decreased unemployment, the District had to adjust its staff compensation levels that generally have been below market to retain talent. However, the FY20-21 budget does not include any salary increases or added positions, except one IT Analyst, to ensure a balanced budget. Depending on future economic conditions, the District will bring the Board a budget update in December 2020 and will then determine if any salary increases can be done for its staff. The below economic trends clearly indicate reasons for creating a conservative FY20-21 Budget and the District is closely monitoring the trends for possible recovery or if more drastic downward FY20-21 Budget adjustments have to made if the slowdown in the economy continues with large unemployment, low GDP and inflation.