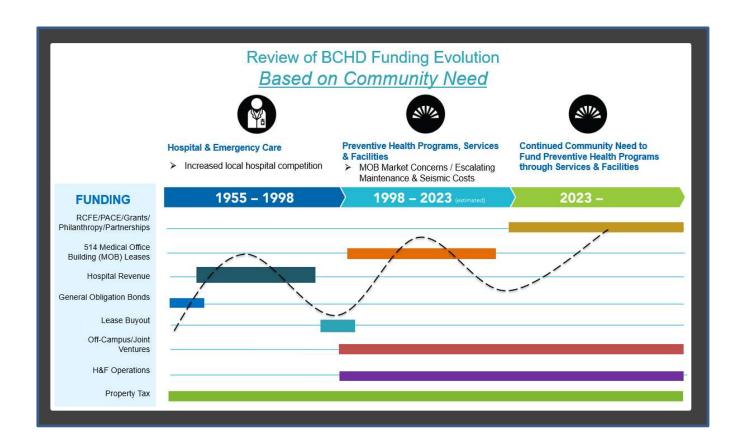

#### **Capital Investment Expenditures**

Capital investments are of utmost importance for the District; not only to ensure its Health & Fitness Operations continue to operate efficiently and safely (e.g., investing in new equipment last year for \$300,000; ensuring operational efficiencies by continuing to invest in Information Technology including an annual equipment refresh and contract management software); but also to ensure the District's ability to continue to serve residents with programs and services in years to come. This is done by investing in the District's properties that are nearing the end of useful life and will begin depleting the District Fund balance which has held steady at around \$40 million for more than 10 years. Therefore, the District is continuing to invest in a master plan for the entire 514 N. Prospect Avenue campus, referred to throughout this budget as the Healthy Living Campus. A draft master plan was endorsed by the BCHD Board for the Environmental Impact Review (EIR), a requirement of the California Environmental Quality Act (CEQA).

Therefore, the District is investing in the Healthy Living Campus (<a href="https://www.bchdcampus.org/">https://www.bchdcampus.org/</a>), with a draft master plan including facilities for RCFE (Residential Care for the Elderly) and PACE (Program of All-inclusive Care for the Elderly) programs. While the District cannot independently fund and operate these programs, the intent is to become a limited partner and lease the land, which will replace the 514 N. Prospect Avenue rental income. Please see the District Long-Term Financial Outlook section for more information.

The District's largest income source is from real property income (33%/\$4.8M), like rental income and reimbursement of building operating expenses; 83% or \$3.9M of the \$4.8M come from the 60-year-old 514 N. Prospect Avenue hospital building. While the District is currently able to maintain about an 80% occupancy rate, the building has reached the end of its useful life and tenant leases are coming due in the next 3-5 years, and some major tenants will not be able to stay either because it will be too expensive with the increased Building Operating costs or the building is outdated and does not meet modern operational standards. In addition, since the building was built in the late 1950s, it does not meet current seismic standards being implemented through the state of California. Included in the \$3.9M is also the parking structure Notes Receivable that will be fully amortized FY2024-25, and the District will lose \$438,000 annually in cash funding. This \$3.9M income source is the single largest threat to the District's long-term economic stability. To address not only this economic long-term threat to the sustainability of the District's programs and services, but also to address the possible threat of physical harm to the residents of the Memory Care facility and tenants in the building from a potential large scale earthquake, the District has been working on creating a master plan for the 514 N. Prospect Avenue campus (https://www.bchdcampus.org/) that will replace the building and replace the income source. See further information and discussion both in the Capital Investment and Long-Term Financial Outlook sections.

The District's second largest income source (29%/\$4.2M) comes from Property Taxes per the CA state 1978 Prop 13 mandate. The District receives approximately 0.8% of the 1% annual real estate tax assessed value from the residents of the District. Real estate net taxable assessed values for the District have steadily been trending stronger. The past five years saw a 27% increase in the taxable assessed value or 6.2% annual average growth, and the next five years before COVID-19 was estimated at 19.1% or 4.5% annual average growth. There is an anticipated decline in the growth rate but still a strong trend. Per HdL Coren & Cone, the District's Tax Consultant, the next five-year estimates have dropped by 14.5%, to an average increase for the next five years of 16.4% or 4% annual average growth, illustrated below.