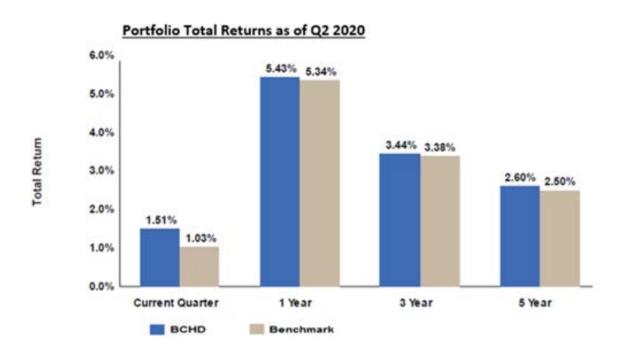

The District investment portfolio is \$25.8M including short-term investments. The District, with the guidance of and management by PFM Asset Management, LLC, ensures conformance with all pertinent existing laws of the State of California, including California Government Code Sections 53600, et seq. The investment guiding principles are Safety, Liquidity and Yield in that order, which results in a conservative investment approach; that is, when the market is high, the District experiences marginally high yields, and when market is low, the same is true, the District will experience lower yields but not as bad as the market. Therefore, the Portfolio, while directly affected by the US financial market performances, the performance generally follows the US

Treasury yields. After 2010, these yields were below 1% yield until around 2016-17, when it started to improve slowly, almost reaching 3% by end of Dec 2018/Jan 2019 but has since started to decrease again. The improved market in FY19-20 did result in Realized (\$194,000)/Unrealized (\$590,000) Gains in prior year but due to the unpredictability in the financial markets, the District does not budget Realized/Unrealized gains or losses. With an aggressive Benchmark as possibly allowed by CA State Law, including an average duration around 2.6 years, the District portfolio has performed as well as the Benchmark, shown below. Due to the relatively short average duration in the portfolio, maturing assets are subject to reinvestment risk at the prevailing market rates consistently. Based on the improvement in the market last year, the District FY20-21 includes a slight improvement in interest earnings compared to prior year FY19-20 Budget, but no additional gains for realized earnings, resulting in a FY20-21 budget below actual of FY19-20. The District Interest Income includes 50% of fixed income source from Notes Receivable and is therefore not entirely at risk for a market slowdown. Therefore, while the market trends affect the District interest earnings, the future loss of the Notes Receivable interest and necessity for the District to draw down funds from the portfolio due to its capital investment requirements will have a more adverse effect. Interest income in the FY20-21 budget is 8%, the District's long-term financial outlook anticipates this ratio to decrease to around 4-5% of total funding sources.