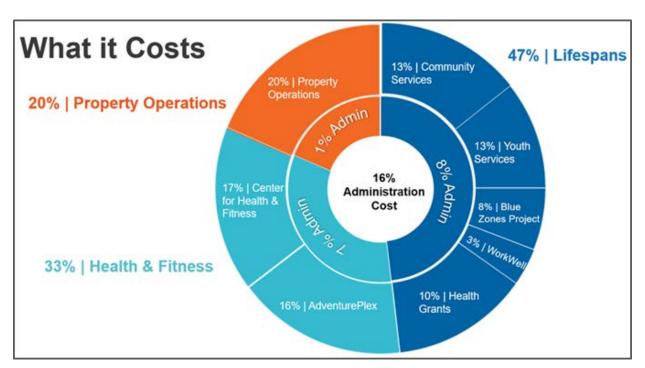

The FY20-21 \$14.3 million budget is distributed among the operating departments as shown below:

How much is the total cost of each program? What programs have the most impact based on values/attributes determined by the District, Board and Community? These are the questions being evaluated and analyzed in the new budget methodology, Priority Based Budgeting.