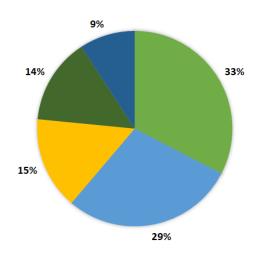

|                     | Pre-Audit     |               |                |
|---------------------|---------------|---------------|----------------|
|                     | FY19-20       | FY20-21       | VARIANCE       |
| _                   | ACTUAL        | BUDGET        |                |
| Revenues            |               |               |                |
| Health & Fitness    | 2,070,000     | 2,234,000     | 164,000 7%     |
| Property Tax        | 3,995,000     | 4,180,000     | 185,000 4%     |
| Property Lease      | 4,797,000     | 4,759,000     | (38,000) -1%   |
| Interest *          | 1,297,000     | 1,165,000     | (132,000) -11% |
| Limited Partnership | 2,003,000     | 2,082,000     | 79,000 4%      |
| Donations & Other   | 166,000       | 177,000       | 11,000 6%      |
| TOTAL REVENUES      | \$ 14,328,000 | \$ 14,597,000 | \$ 269,000 2%  |