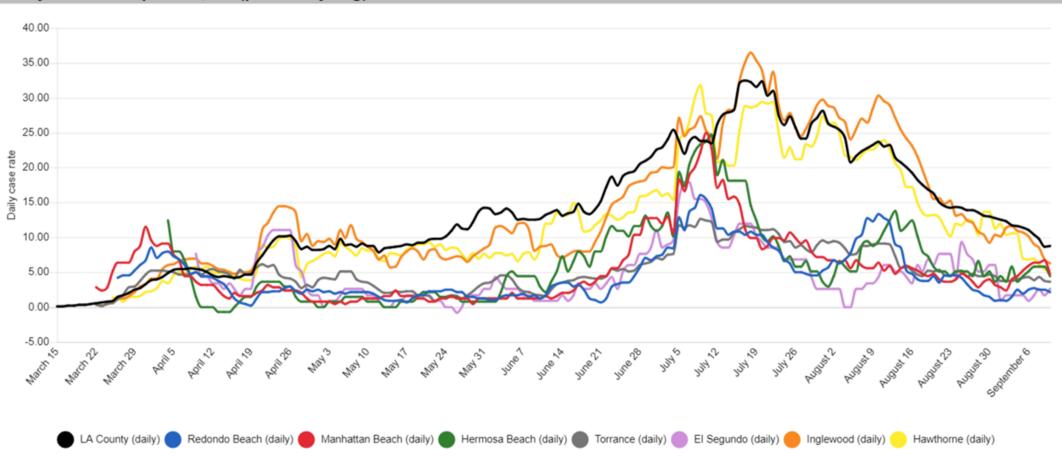

In FY20-21, the District will continue its virtual programming, public health updates, and errand deliveries that have all proven to be very successful and important to many residents and a lifeline to the most vulnerable in the Beach Cities. The District will continue its COVID-19 testing with the guidance and support of Los Angeles County. See section "FY20-21 Beach Cities Health District COVID-19 Special Edition" starting on page 37.

#### <u>District Operations Center--COVID-19 Response</u>

- Worked with LA County Department of Public Health and LA County Department of Health Services to establish one of the first community testing sites in Los Angeles County.
- Discussed District involvement in COVID-19 antibody testing with representatives from the California Coronavirus Testing Taskforce.
- Continued discussions with California Coronavirus Testing Taskforce on more sustainable long-term PCR testing options for our community and partners.