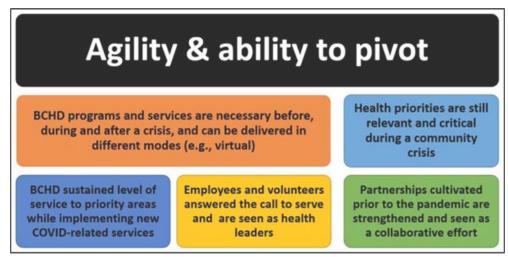

Although, the District has had to temporarily close the Health & Fitness Centers, certain workshops, demonstration garden, etc., the FY20-21 budget ensures continued delivery of the important preventive health programs and services for the Community. The District was able to pivot most of its operations to address the emergency needs in the Community that align with the District's health priorities and continue to support nutrition and exercise to improve physical, social and emotional health, programs against substance use, and cognitive health for older adults. Therefore, during these past six months, the District recognized some "Lessons Learned."

In FY20-21, the District will continue its virtual programming, public health updates, and errand deliveries that have all proven to be very successful and important to many residents and a lifeline to the most vulnerable in the Beach Cities. The District will continue its COVID-19 testing with the guidance and support of Los Angeles County. See section "FY20-21 Beach Cities Health District COVID-19 Special Edition" starting on page 37.