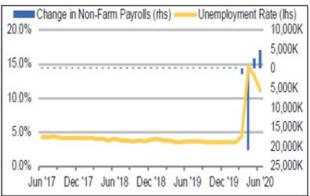

Treasury yields. After 2010, these yields were below 1% yield until around 2016-17, when it started to improve slowly, almost reaching 3% by end of Dec 2018/Jan 2019 but has since started to decrease again. The improved market in FY19-20 did result in Realized (\$194,000)/Unrealized (\$590,000) Gains in prior year but due to the unpredictability in the financial markets, the District does not budget Realized/Unrealized gains or losses. With an aggressive Benchmark as possibly allowed by CA State Law, including an average duration around 2.6 years, the District portfolio has performed as well as the Benchmark, shown below. Due to the relatively short average duration in the portfolio, maturing assets are subject to reinvestment risk at the prevailing market rates consistently. Based on the improvement in the market last year, the District FY20-21 includes a slight improvement in interest earnings compared to prior year FY19-20 Budget, but no additional gains for realized earnings, resulting in a FY20-21 budget below actual of FY19-20. The District Interest Income includes 50% of fixed income source from Notes Receivable and is therefore not entirely at risk for a market slowdown. Therefore, while the market trends affect the District interest earnings, the future loss of the Notes Receivable interest and necessity for the District to draw down funds from the portfolio due to its capital investment requirements will have a more adverse effect. Interest income in the FY20-21 budget is 8%, the District's long-term financial outlook anticipates this ratio to decrease to around 4-5% of total funding sources.

**2-Year U.S. Treasury Yield** June 30, 2010 – June 30, 2020

Source: Bloomberg, latest data as of 6/30/2020.

The District's operating expenditures are affected by low inflation rates and before COVID-19 a tightened labor market. Expenditures increase between 1%-2% and are aligned with inflation which has remained below 2% since June 2013 and continues to be low and more recently close to 1%. Before COVID-19, during the tightened labor market and decreased unemployment, the District had to adjust its staff compensation levels that generally have been below market to retain talent. However, the FY20-21 budget does not include any salary increases or added positions, except one IT Analyst, to ensure a balanced budget. Depending on future economic conditions, the District will bring the Board a budget update in December 2020 and will then determine if any salary increases can be done for its staff. The below economic trends clearly indicate reasons for creating a conservative FY20-21 Budget and the District is closely monitoring the trends for possible recovery or if more drastic downward FY20-21 Budget adjustments have to made if the slowdown in the economy continues with large unemployment, low GDP and inflation.