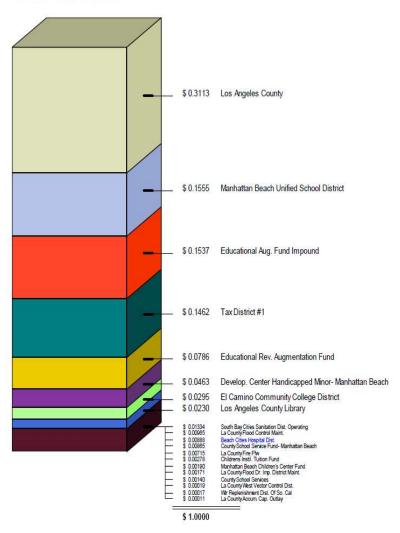

For every \$1 in property taxes, BCHD provides \$3.41 of services and investments back to the Beach Cities community.

For every \$1 in property taxes, BCHD receives \$0.0088, less than a Penny.

<u>For example:</u> For a household that has a \$1.2 million home and pays \$12,000 in Property Taxes, \$105.60 goes to BCHD annually.

We believe this exemplifies the excellent value our residents, taxpayers and voters receive from Beach Cities Health District on their investment in health paid through their property tax bill.

Live well, health matters.