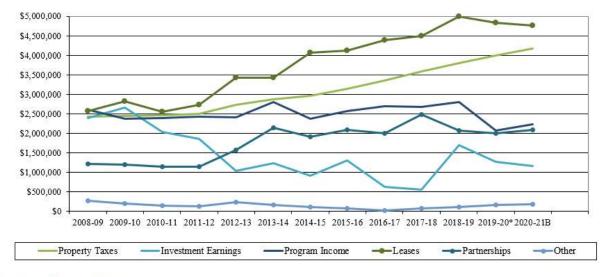

Beach Cities Health District will leverage \$4.2 million from Property Taxes to provide \$14.3 million in programs, services and investments to the community in 2020-21

cost of \$14.3 million on a property tax base of \$4.2 million. This 3.4 leveraging is made possible by the diversified portfolio of the District's other funding sources of leases, user fees, public-private partnership and investment income.

The District's second largest income source (29%/\$4.2M) comes from Property Taxes per the CA state 1978 Prop 13 mandate. The District receives approximately 0.8% of the 1% annual real estate tax assessed value from the residents of the District. Real estate net taxable assessed values for the District have steadily been trending stronger. The past five years saw a 27% increase in the taxable assessed value or 6.2% annual average growth, and the next five years before COVID-19 was estimated at 19.1% or 4.5% annual average growth. There is an anticipated decline in the growth rate but still a strong trend. Per HdL Coren & Cone, the District's Tax Consultant, the next five-year estimates have dropped by 14.5%, to an average increase for the next five years of 16.4% or 4% annual average growth, illustrated below.

Therefore, while the property tax base growth rate is expected to slow down some, it will continue to be a strong consistent income source for the District, around 30% of the annual budget.

Income from the H&F Centers is 15% of the District's FY20-21 budget. Generally, H&F program income is around 20% of the District's budget but has been negatively affected by COVID-19. Depending on when the COVID-19 virus is controlled and isolation orders can be removed, the H&F Centers will continue to be closed providing marginal revenue from virtual group classes and personal training. Generally, if program revenue drops, variable operating expense will also drop at the same rate but due to the extra resources required to address the COVID-19 emergency, expenses declined only 26% (\$197,000) of the \$760,000 total revenue decline estimated; compared to FY19-20 budget. The District has applied for FEMA reimbursements to cover these additional costs.

Income from Partnerships, Sunrise Assisted Living and Beach Cities Surgery Center) is 14% of the FY20-21 budget and have seen year-over-year fluctuations, although the last eight years have consistently been around \$2 million, and also continue to be a strong income source for the District. We have seen a slight decline in profits due to COVID-19 but also a slight recovery in recent months due to strong isolation efforts at the assisted living facility and continued need for health care services.

Treasury yields. After 2010, these yields were below 1% yield until around 2016-17, when it started to improve slowly, almost reaching 3% by end of Dec 2018/Jan 2019 but has since started to decrease again. The improved market in FY19-20 did result in Realized (\$194,000)/Unrealized (\$590,000) Gains in prior year but due to the unpredictability in the financial markets, the District does not budget Realized/Unrealized gains or losses. With an aggressive Benchmark as possibly allowed by CA State Law, including an average duration around 2.6 years, the District portfolio has performed as well as the Benchmark, shown below. Due to the relatively short average duration in the portfolio, maturing assets are subject to reinvestment risk at the prevailing market rates consistently. Based on the improvement in the market last year, the District FY20-21 includes a slight improvement in interest earnings compared to prior year FY19-20 Budget, but no additional gains for realized earnings, resulting in a FY20-21 budget below actual of FY19-20. The District Interest Income includes 50% of fixed income source from Notes Receivable and is therefore not entirely at risk for a market slowdown. Therefore, while the market trends affect the District interest earnings, the future loss of the Notes Receivable interest and necessity for the District to draw down funds from the portfolio due to its capital investment requirements will have a more adverse effect. Interest income in the FY20-21 budget is 8%, the District's long-term financial outlook anticipates this ratio to decrease to around 4-5% of total funding sources.