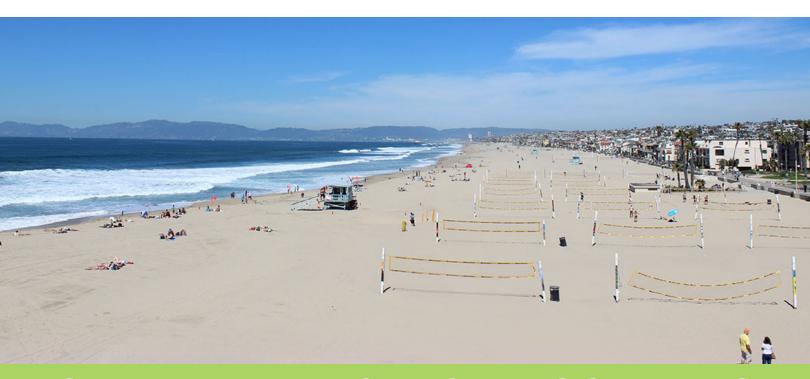

#### Financial Comparison to Prior Year Budget

|                            | FY19-20<br>BUDGET |      | FY20-21<br>BUDGET |      | VARIANC         | E     |
|----------------------------|-------------------|------|-------------------|------|-----------------|-------|
| Revenues                   |                   |      |                   |      |                 |       |
| Health & Fitness           | 2,994,000         | 20%  | 2,234,000         | 15%  | (760,000)       | -34%  |
| Property Tax               | 3,931,000         | 26%  | 4,180,000         | 29%  | 249,000         | 6%    |
| Property Lease             | 4,813,000         | 32%  | 4,759,000         | 33%  | (54,000)        | -1%   |
| Interest                   | 966,000           | 6%   | 1,165,000         | 8%   | 199,000         | 17%   |
| Limited Partnership        | 2,162,000         | 14%  | 2,082,000         | 14%  | (80,000)        | -4%   |
| Donations & Other          | 177,000           | 1%   | 177,000           | 1%   | 0               | 0%    |
| TOTAL REVENUES             | \$<br>15,043,000  | 100% | \$<br>14,597,000  | 100% | \$<br>(446,000) | -3%   |
| Expenses                   |                   |      |                   |      |                 |       |
| Health & Fitness           | 3,199,000         | 22%  | 3,002,000         | 21%  | (197,000)       | -7%   |
| Payroll                    | 4,621,000         | 32%  | 4,684,000         | 33%  | 63,000          | 1%    |
| Operations                 | 2,599,000         | 18%  | 2,634,000         | 18%  | 35,000          | 1%    |
| <b>Building Operations</b> | 2,410,000         | 17%  | 2,489,000         | 17%  | 79,000          | 3%    |
| Health Fund & Grants       | 1,495,000         | 10%  | 1,455,000         | 10%  | (40,000)        | -3%   |
| TOTAL EXPENDITURES         | \$<br>14,324,000  | 100% | \$<br>14,264,000  | 100% | \$<br>(60,000)  | -0.4% |
| Operating Income           | \$<br>719,000     |      | \$<br>333,000     |      | \$<br>(386,000) | -116% |