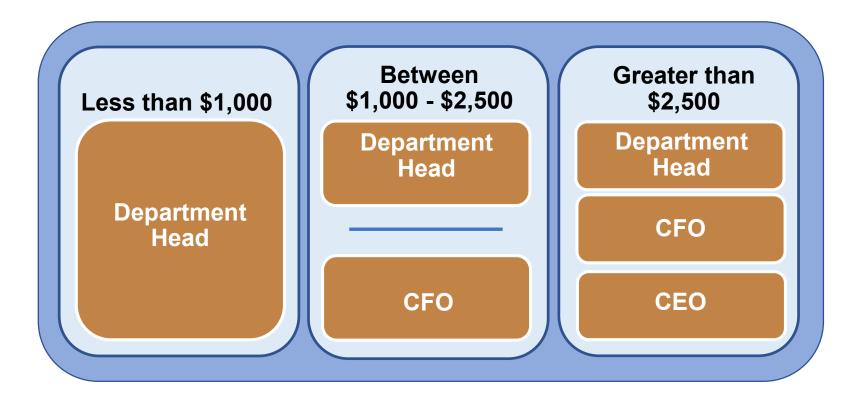

(CHF)

- \* 611 Center for Health & Fitness
- \* 612 Personal Training
- \* 613 Pilates
- \* 614 Yoga
- \* 615 Fee Based
- \* 616 Medical Exercise

#### Other Programs and Services

- 130 Information Systems
- 150 Volunteer Management
- 160 Health Promotions (Communications)
- 190 Business Development and Innovation

#### **Support Services**

- Human Resources
  - 110 Human Resources
  - 125 Administration
- Executive
  - 170 Executive Admin
  - 175 Board of Directors
- Finance
  - 120 Finance

#### **Property Operations**

- 700 Prospect One
- 710 BCHD and Outlying Properties
- 720 Prospect Parking
- 730 514 Prospect Ave Campus

#### Adventure Plex (APLEX)

- \* 631 Operations
- \* 632 Programs
- \* 633 Events
- \* 634 Camps
- \* 635 Toddler Town



### **BCHD Approval Limits Policy**









## Program Description Lifespan Services Department

Lifespan Services is comprised of the following sub-departments:

- Youth Services
- Adult Services
- Community Services
- Community Funded Services & Grants
- Research & Evaluation
- Healthy Minds Initiative

### **Lifespan Services Administration**

Provides strategic direction, management and evaluation for BCHD programs and services that support health and wellness across the lifespans. This administrative function, in accordance with public health practice standards, seeks to address ongoing and emerging health needs of the residents in the Beach Cities. The team divides its services and focus among the sub-departments, Youth, Adult and Community Services. The Youth Services department focus is on school aged youth. Adult Se