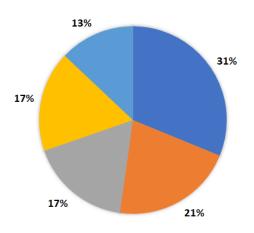

#### Financial Comparison to Prior Year Budget

|                            | FY19-20<br>BUDGET |      | FY20-21<br>BUDGET |      | VARIANC         | E     |
|----------------------------|-------------------|------|-------------------|------|-----------------|-------|
| Revenues                   |                   |      |                   |      |                 |       |
| Health & Fitness           | 2,994,000         | 20%  | 2,234,000         | 15%  | (760,000)       | -34%  |
| Property Tax               | 3,931,000         | 26%  | 4,180,000         | 29%  | 249,000         | 6%    |
| Property Lease             | 4,813,000         | 32%  | 4,759,000         | 33%  | (54,000)        | -1%   |
| Interest                   | 966,000           | 6%   | 1,165,000         | 8%   | 199,000         | 17%   |
| Limited Partnership        | 2,162,000         | 14%  | 2,082,000         | 14%  | (80,000)        | -4%   |
| Donations & Other          | 177,000           | 1%   | 177,000           | 1%   | 0               | 0%    |
| TOTAL REVENUES             | \$<br>15,043,000  | 100% | \$<br>14,597,000  | 100% | \$<br>(446,000) | -3%   |
| Expenses                   |                   |      |                   |      |                 |       |
| Health & Fitness           | 3,199,000         | 22%  | 3,002,000         | 21%  | (197,000)       | -7%   |
| Payroll                    | 4,621,000         | 32%  | 4,684,000         | 33%  | 63,000          | 1%    |
| Operations                 | 2,599,000         | 18%  | 2,634,000         | 18%  | 35,000          | 1%    |
| <b>Building Operations</b> | 2,410,000         | 17%  | 2,489,000         | 17%  | 79,000          | 3%    |
| Health Fund & Grants       | 1,495,000         | 10%  | 1,455,000         | 10%  | (40,000)        | -3%   |
| TOTAL EXPENDITURES         | \$<br>14,324,000  | 100% | \$<br>14,264,000  | 100% | \$<br>(60,000)  | -0.4% |
| Operating Income           | \$<br>719,000     |      | \$<br>333,000     |      | \$<br>(386,000) | -116% |

The FY20-21 \$14.3 million budget is distributed among the operating departments as shown below:

How much is the total cost of each program? What programs have the most impact based on values/attributes determined by the District, Board and Community? These are the questions being evaluated and analyzed in the new budget methodology, Priority Based Budgeting.