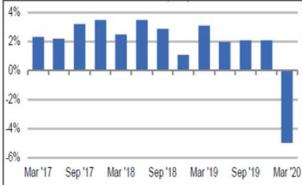

The District's second largest income source (29%/\$4.2M) comes from Property Taxes per the CA state 1978 Prop 13 mandate. The District receives approximately 0.8% of the 1% annual real estate tax assessed value from the residents of the District. Real estate net taxable assessed values for the District have steadily been trending stronger. The past five years saw a 27% increase in the taxable assessed value or 6.2% annual average growth, and the next five years before COVID-19 was estimated at 19.1% or 4.5% annual average growth. There is an anticipated decline in the growth rate but still a strong trend. Per HdL Coren & Cone, the District's Tax Consultant, the next five-year estimates have dropped by 14.5%, to an average increase for the next five years of 16.4% or 4% annual average growth, illustrated below.

| ACTUAL                              | 2015-16          | 2016-17          | 2017-18          | 2018-19          | 2019-20          | 5 Year |
|-------------------------------------|------------------|------------------|------------------|------------------|------------------|--------|
| District Net Taxable Value          | \$35,732,000,000 | \$38,091,000,000 | \$40,593,000,000 | \$42,967,000,000 | \$45,394,000,000 | 27.0%  |
| % Change                            | 6.6%             | 6.6%             | 6.6%             | 5.8%             | 5.6%             | 6.2%   |
| ESTIMATED                           | 2020-21          | 2021-22          | 2022-23          | 2023-24          | 2024-25          | 5 Year |
| District Net Taxable Value          | \$47,506,000,000 | \$49,626,000,000 | \$51,670,000,000 | \$53,972,000,000 | \$56,593,000,000 | 19.1%  |
| % Change                            | 4.7%             | 4.5%             | 4.1%             | 4.5%             | 4.9%             | 4.5%   |
| COVID-19 Effects                    | 0%               | -1.3%            | -1.7%            | -1.9%            | -2.3%            | -14.5% |
| Restated District Net Taxable Value | \$47,513,000,000 | \$48,990,000,000 | \$50,777,000,000 | \$52,973,000,000 | \$55,284,000,000 | 16.4%  |
|                                     | 4.7%             | 3.1%             | 3.6%             | 4.3%             | 4.4%             | 4.0%   |

Therefore, while the property tax base growth rate is expected to slow down some, it will continue to be a strong consistent income source for the District, around 30% of the annual budget.

Income from the H&F Centers is 15% of the District's FY20-21 budget. Generally, H&F program income is around 20% of the District's budget but has been negatively affected by COVID-19. Depending on when the COVID-19 virus is controlled and isolation orders can be removed, the H&F Centers will continue to be closed providing marginal revenue from virtual group classes and personal training. Generally, if program revenue drops, variable operating expense will also drop at the same rate but due to the extra resources required to address the COVID-19 emergency, expenses declined only 26% (\$197,000) of the \$760,000 total revenue decline estimated; compared to FY19-20 budget. The District has applied for FEMA reimbursements to cover these additional costs.