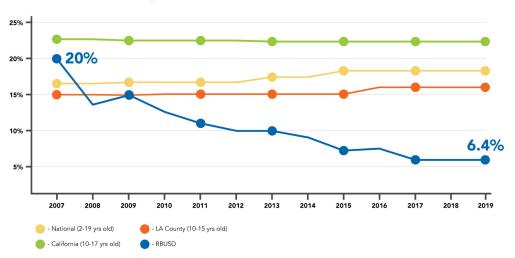

#### **Childhood Obesity Rate**

(Redondo Beach Elementary Schools)

The FY20-21 budget includes \$100,000 to work with Gallup to update the surveys and reevaluate health impacts in the Beach Cities Community. These results, together with results from other surveys and tools, will be used to review and update the 2019 – 2022 Health Priorities for the next three years as indicated by the District's residents.