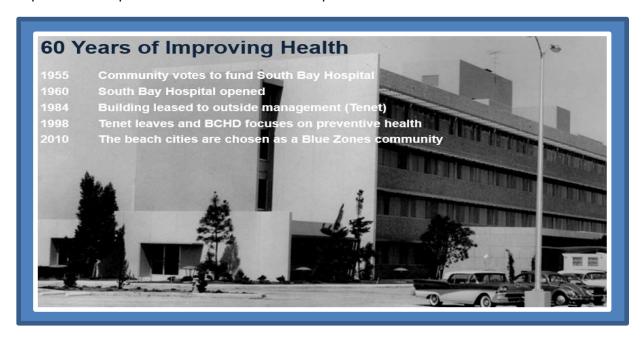

#### **Established**

Beach Cities Health District is a public government agency, one of 78 Health Districts in California, and in operation since 1960. In 1993, the District changed its name from South Bay Hospital District to Beach Cities Health District.