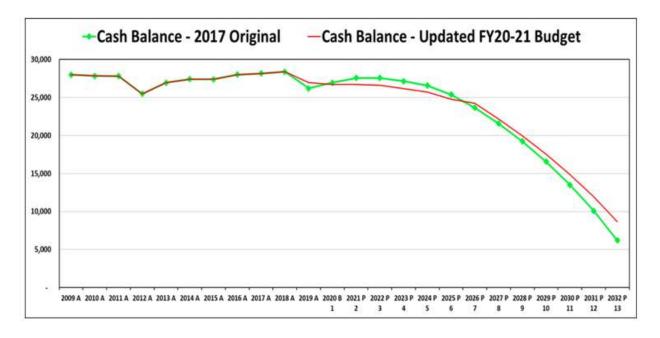

#### **Fund Balance Projections and Future Outlook Summary**

Based on the FY20-21 budget, the District Fund balance, is projected to decrease by \$2 million due to its continued investment in long-term real property and development of the Healthy Living Campus. The District is estimating a decline in Fund Balance starting in the next three to five years, if the District does not do anything and ignores the aging property at 514 N. Prospect Avenue, Redondo Beach. Operating surplus will start to decline due to expiring of the Notes Receivable (NR) income, loss of major tenant income and high building maintenance costs. In addition, the District will have to start tending to currently deferred major building infrastructure matters to keep the building occupied but with diminished return on the required infrastructure investments (ROI) that will lessen the District's ability to deliver its programs and services.

| Fund Balance            | Budget *      | Projected     |               |               |               |  |  |  |  |
|-------------------------|---------------|---------------|---------------|---------------|---------------|--|--|--|--|
| (Incl. restricted cash) | 2020-21       | 2021-22       | 2022-23       | 2023-24       | 2024-25       |  |  |  |  |
| Beginning Balance       | \$ 40,170,000 | \$ 38,110,000 | \$ 36,719,000 | \$ 35,804,000 | \$ 34,631,000 |  |  |  |  |
| Operations              | 333,000       | 183,000       | 21,000        | (214,000)     | (545,000)     |  |  |  |  |
| Non-Cash NR Amort       | (474,000)     | (474,000)     | (474,000)     | (474,000)     | (237,000)     |  |  |  |  |
| Capital Spend           | (1,919,000)   | (1,100,000)   | (462,000)     | (485,000)     | (510,000)     |  |  |  |  |
| Ending Balance          | 38,110,000    | 36,719,000    | 35,804,000    | 34,631,000    | 33,339,000    |  |  |  |  |