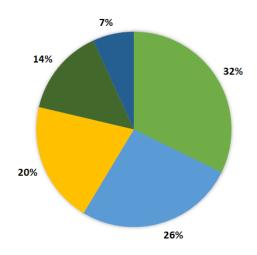

#### Expenditures and Operating Income Comparison to Prior Year Actual

|                            | Pre-Audit<br>FY19-20<br>ACTUAL | FY20-21<br>BUDGET | VARIANC         | E    |
|----------------------------|--------------------------------|-------------------|-----------------|------|
| Expenses                   | NOTONE                         | 202021            |                 |      |
| Health & Fitness           | 2,787,000                      | 3,002,000         | 215,000         | 7%   |
| Payroll                    | 4,370,000                      | 4,684,000         | 314,000         | 7%   |
| Operating Expenses         | 2,696,000                      | 2,634,000         | (62,000)        | -2%  |
| <b>Building Operations</b> | 2,441,000                      | 2,489,000         | 48,000          | 2%   |
| Health Fund & Grants       | 1,503,000                      | 1,455,000         | (48,000)        | -3%  |
| TOTAL EXPENSES             | \$<br>13,797,000               | \$<br>14,264,000  | \$<br>467,000   | 3%   |
|                            | \$<br>531,000                  | \$<br>333,000     | \$<br>(198,000) | -59% |