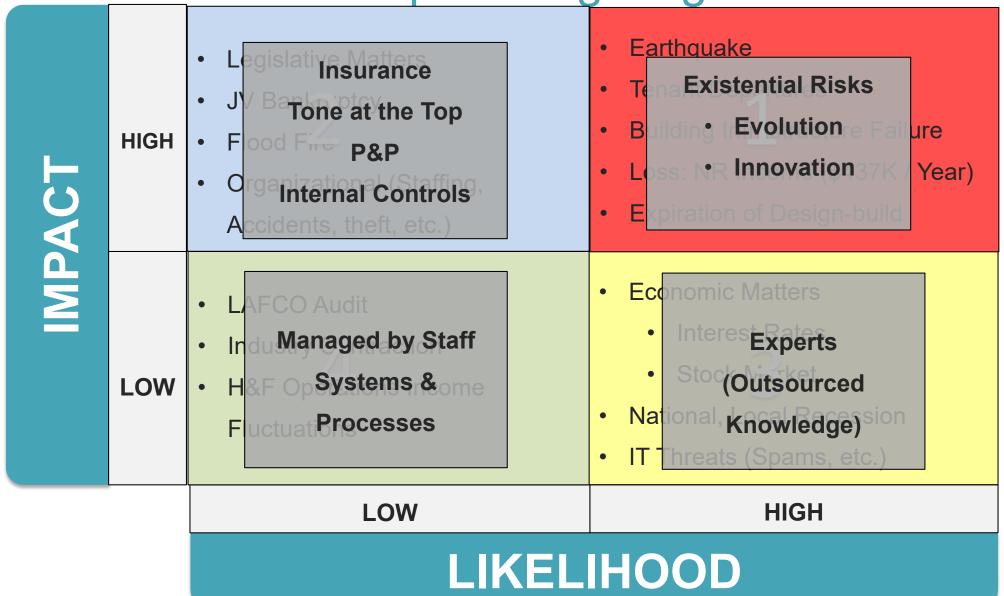

---------------------------------------------------------------|
| IMPAC | LOW  | <ul> <li>LAFCO Audit</li> <li>Industry Contraction</li> <li>H&amp;F Operations Income Fluctuations</li> </ul>                                     | <ul> <li>Economic Matters</li> <li>Interest Rates</li> <li>Stock Norket</li> <li>National, Local Recession</li> <li>IT Threats (Spams, etc.)</li> </ul>                         |
|       |      | LOW                                                                                                                                               | HIGH                                                                                                                                                                            |

**LIKELIHOOD** 

Step 4. Mitigating Activities



## BCHD Risk Assessment Existential Risks

#### \* HIGH IMPACTS

## COMMUNITY IMPLICATIONS (123,000 Residents)

- Earthquake
- Tenant Departure
- Building Infrastructure Failure
- Loss: NR \$437K / Year
- Expiration of Design-Build

- 1. Loss of Life
- Loss of Substantial Income
- Reduce Support & Overhead Supporting Programs & Services Free to the Community (~ 30,000 residents)
- Close Adult Service /BZP (\$600,000)
- Elderly Losing Assistance (\$400,000)
  - Medical Equipment
  - Taxi Rides
  - Human Interaction
- Remove School Grants (\$723,000)
- Remove City Partnerships (\$167,000)
- Remove Non-Profit Grants (\$161,000)

<sup>\*)</sup> November 12, 2019 Finance Committee Meeting – The lists of "High Impacts" and "Implications" are meant for illustration and are not exhaustive lists.