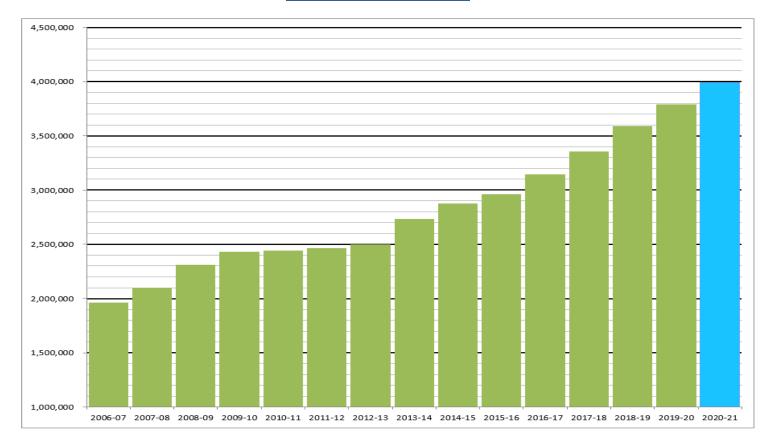

The District's second largest income source (29%/\$4.2M) comes from Property Taxes per the CA state 1978 Prop 13 mandate. The District receives approximately 0.8% of the 1% annual real estate tax assessed value from the residents of the District. Real estate net taxable assessed values for the District have steadily been trending stronger. The past five years saw a 27% increase in the taxable assessed value or 6.2% annual average growth, and the next five years before COVID-19 was estimated at 19.1% or 4.5% annual average growth. There is an anticipated decline in the growth rate but still a strong trend. Per HdL Coren & Cone, the District's Tax Consultant, the next five-year estimates have dropped by 14.5%, to an average increase for the next five years of 16.4% or 4% annual average growth, illustrated below.

| ACTUAL                              | 2015-16          | 2016-17          | 2017-18          | 2018-19          | 2019-20          | 5 Year |
|-------------------------------------|------------------|------------------|------------------|------------------|------------------|--------|
| District Net Taxable Value          | \$35,732,000,000 | \$38,091,000,000 | \$40,593,000,000 | \$42,967,000,000 | \$45,394,000,000 | 27.0%  |
| % Change                            | 6.6%             | 6.6%             | 6.6%             | 5.8%             | 5.6%             | 6.2%   |
| ESTIMATED                           | 2020-21          | 2021-22          | 2022-23          | 2023-24          | 2024-25          | 5 Year |
| District Net Taxable Value          | \$47,506,000,000 | \$49,626,000,000 | \$51,670,000,000 | \$53,972,000,000 | \$56,593,000,000 | 19.1%  |
| % Change                            | 4.7%             | 4.5%             | 4.1%             | 4.5%             | 4.9%             | 4.5%   |
| COVID-19 Effects                    | 0%               | -1.3%            | -1.7%            | -1.9%            | -2.3%            | -14.5% |
| Restated District Net Taxable Value | \$47,513,000,000 | \$48,990,000,000 | \$50,777,000,000 | \$52,973,000,000 | \$55,284,000,000 | 16.4%  |
|                                     | 4.7%             | 3.1%             | 3.6%             | 4.3%             | 4.4%             | 4.0%   |

Therefore, while the property tax base growth rate is expected to slow down some, it will continue to be a strong consistent income source for the District, around 30% of the annual budget.

Income from the H&F Centers is 15% of the District's FY20-21 budget. Generally, H&F program income is around 20% of the District's budget but has been negatively affected by COVID-19. Depending on when the COVID-19 virus is controlled and isolation orders can be removed, the H&F Centers will continue to be closed providing marginal revenue from virtual group classes and personal training. Generally, if program revenue drops, variable operating expense will also drop at the same rate but due to the extra resources required to address the COVID-19 emergency, expenses declined only 26% (\$197,000) of the \$760,000 total revenue decline estimated; compared to FY19-20 budget. The District has applied for FEMA reimbursements to cover these additional costs.