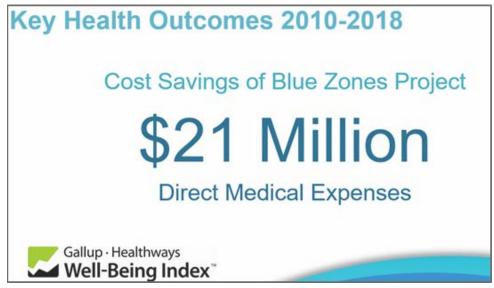

As previously noted, the District uses several evaluation tools to measure impact and changes in health indicators in the community and its schools, like local findings in the California Healthy Kids Survey, Gallup-Sharecare Well-Being Index (WBI), Los Angeles County Health Survey, etc. Several outcomes are illustrated below.

#### **Childhood Obesity Rate**

(Redondo Beach Elementary Schools)

The FY20-21 budget includes \$100,000 to work with Gallup to update the surveys and reevaluate health impacts in the Beach Cities Community. These results, together with results from other surveys and tools, will be used to review and update the 2019 – 2022 Health Priorities for the next three years as indicated by the District's residents.