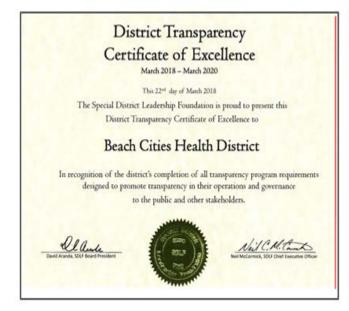

As each award is only valid for the fiscal year, the District renews its applications annually, and each year makes updates and improvements based on feedback received.

The District also earned the Transparency Certificate of Excellence from the Special District Leadership Foundation in May 2018 which promotes transparency in the operations and governance of special districts to the public. In Addition, in January 2019, the District earned, through a re-certification, the ACHD Best Practices in Governance, requiring demonstrated compliance to a core set of accountability and transparency standards, like ethics Brown Act training, annual audit requirements, etc. <a href="https://www.bchd.org/transparency">https://www.bchd.org/transparency</a>