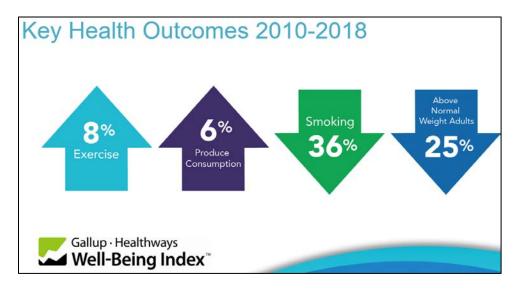

As previously noted, the District uses several evaluation tools to measure impact and changes in health indicators in the community and its schools, like local findings in the California Healthy Kids Survey, Gallup-Sharecare Well-Being Index (WBI), Los Angeles County Health Survey, etc. Several outcomes are illustrated below.

#### **Childhood Obesity Rate**

(Redondo Beach Elementary Schools)

The FY20-21 budget includes \$100,000 to work with Gallup to update the surveys and reevaluate health impacts in the Beach Cities Community. These results, together with results from other surveys and tools, will be used to review and update the 2019 – 2022 Health Priorities for the next three years as indicated by the District's residents.